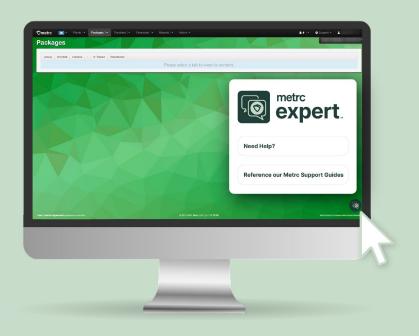

## Get personalized support even faster

Metrc Expert is an innovative new platform providing personalized, Al-powered support directly within the Metrc application. Designed to make learning and navigating the Metrc system easier so no questions go unanswered.

## Key features:

**Seamless integration:** No more searching for help content or waiting on support. The Metrc Expert widget is conveniently located in the lower-right corner in the Metrc system.

User-friendly design: In a single click, access an easy-to-use layout that helps you quickly find the information and answers you need.