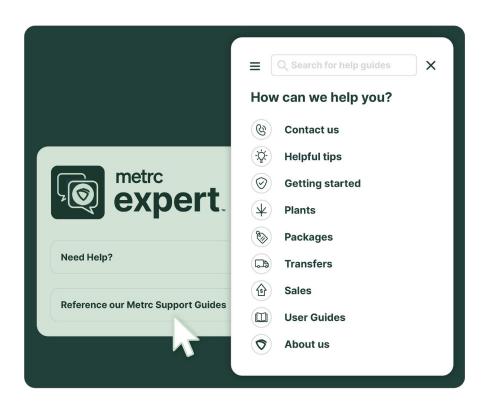

## Key features:

**Seamless integration:** No more searching for help content or waiting on support. The Metrc Expert widget is conveniently located in the lower-right corner in the Metrc system.

User-friendly design: In a single click, access an easy-to-use layout that helps you quickly find the information and answers you need.

Interactive resources: A wealth of searchable information – from FAQs to training materials – the interactive knowledge base guides help users navigate every aspect of the Metrc system with ease.

**Al-powered support:** Just type in a question or topic into the "Need Help?" feature and gain responses with remarkable speed and accuracy.